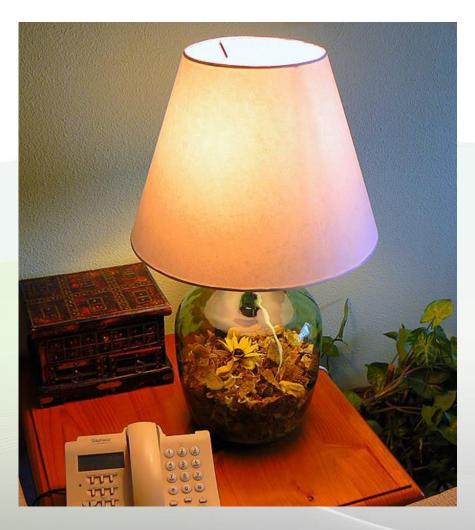

INSTITUTO FEDERAL

# HOTEL ROOMS BED & BATH







INSTITUTO FEDERAL







## **DOUBLE ROOM**









# **TRIPLE ROOM**













# **CONNECTING ROOMS**





INSTITUTO FEDERAL

SANTA CATABINA

# **BED (SINGLE, DOUBLE)**





INSTITUTO FEDERAL

SANTA CATARINA

# **AIR CONDITIONER & FAN**





## RADIO



Download more graphics at ww



## **TELEPHONE**







INSTITUTO FEDERAL SANTA CATARINA

## **CABLE TV**



## MINIBAR









INSTITUTO FEDERAL

# **TELEVISION (TV)**



# **REMOTE CONTROL**



INSTITUTO FEDERAL









### **ASHTRAY**















INSTITUTO FEDERAL









# MIRROR





## **DESK LAMP**







INSTITUTO FEDERAL

SANTA CATADINA

# **BEDSIDE TABLE/NIGHT-STAND**















## **PILLOW**







INSTITUTO FEDERAL











# **BEDSPREAD/QUILT**







INSTITUTO FEDERAL SANTA CATARINA

DUVET



























## CARPET











### **CHEST OF DRAWERS**

















#### WARDROBE







#### **COAT HANGER**











INSTITUTO FEDERAL

SANTA CATABINA

# **DOOR HANDLE (KNOB)**





INSTITUTO FEDERAL SANTA CATARINA

**ROOM SERVICE MENU** 





COUCH / SOFA



#### **DINING TABLE**





#### **SHOWER**







# **COLD WATER/HOT WATER**















INSTITUTO FEDERAL SANTA CATARINA

#### **TOILET PAPER**

#### 1. Items Of The Bathroom





INSTITUTO FEDERAL SANTA CATARINA

# SINK/WASHBASIN



#### **AMENITIES**

SHAMPOO – CONDITIONER – BODY