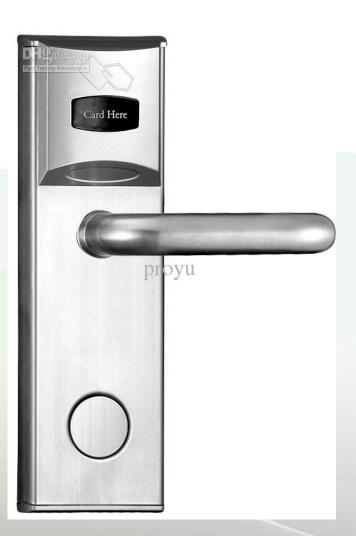

# **DOOR HANDLE (KNOB)**

INSTITUTO FEDERAL SANTA CATARINA

**ROOM SERVICE MENU** 

COUCH / SOFA