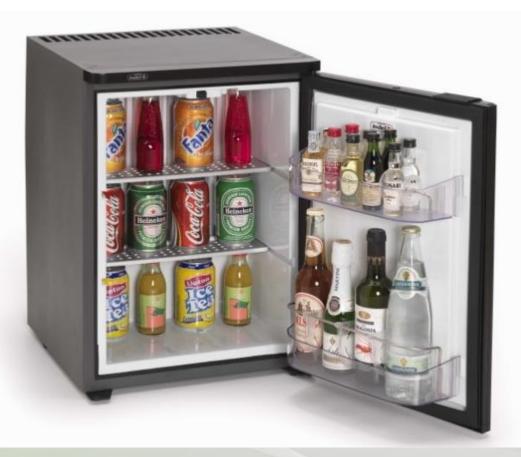

INSTITUTO FEDERAL

# HOTEL ROOMS BED & BATH







INSTITUTO FEDERAL







## **DOUBLE ROOM**









# **TRIPLE ROOM**













# **CONNECTING ROOMS**





INSTITUTO FEDERAL

SANTA CATABINA

# **BED (SINGLE, DOUBLE)**





INSTITUTO FEDERAL

SANTA CATARINA

# **AIR CONDITIONER & FAN**





## RADIO



Download more graphics at ww



## **TELEPHONE**







INSTITUTO FEDERAL SANTA CATARINA

## **CABLE TV**



## MINIBAR









INSTITUTO FEDERAL

# **TELEVISION (TV)**



# **REMOTE CONTROL**



INSTITUTO FEDERAL









### **ASHTRAY**















INSTITUTO FEDERAL









# MIRROR





## **DESK LAMP**







INSTITUTO FEDERAL

SANTA CATADINA

# **BEDSIDE TABLE/NIGHT-STAND**















## **PILLOW**







INSTITUTO FEDERAL











# **BEDSPREAD/QUILT**







INSTITUTO FEDERAL SANTA CATARINA

DUVET



























## CARPET











### **CHEST OF DRAWERS**

















#### WARDROBE







#### **COAT HANGER**











INSTITUTO FEDERAL

SANTA CATABINA

# **DOOR HANDLE (KNOB)**





INSTITUTO FEDERAL SANTA CATARINA

**ROOM SERVICE MENU** 





COUCH / SOFA



#### **DINING TABLE**





#### **SHOWER**







# **COLD WATER/HOT WATER**















INSTITUT