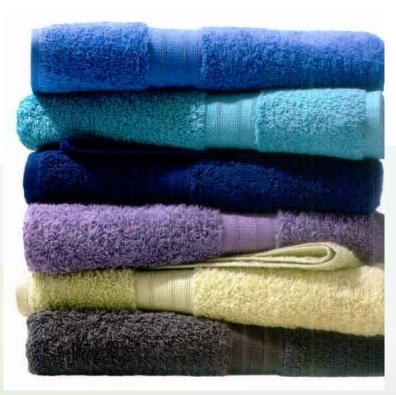

## **(BATH) TOWELS & FACE FLANNELS**

# BEACH TOWEL SWIMMING POOL TOWEL

INSTITUTO FEDERAL

# a) spreadb) towelsc) towelette