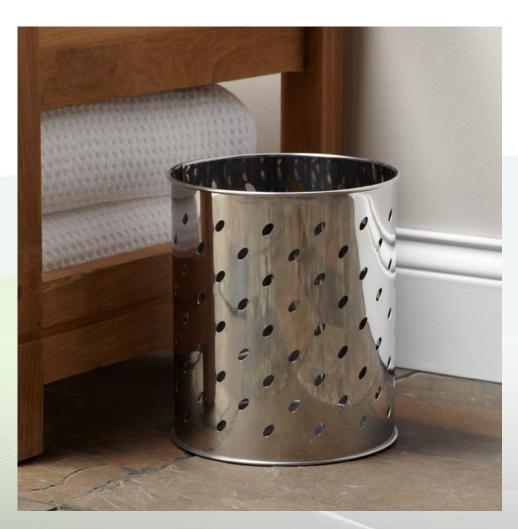

INSTITUTO FEDERAL

# HOTEL ROOMS BED & BATH







INSTITUTO FEDERAL







## **DOUBLE ROOM**









# **TRIPLE ROOM**













# **CONNECTING ROOMS**





INSTITUTO FEDERAL

SANTA CATABINA

# **BED (SINGLE, DOUBLE)**





INSTITUTO FEDERAL

SANTA CATARINA

# **AIR CONDITIONER & FAN**





## RADIO



Download more graphics at ww



## **TELEPHONE**







INSTITUTO FEDERAL SANTA CATARINA

## **CABLE TV**



## MINIBAR









INSTITUTO FEDERAL

# **TELEVISION (TV)**



# **REMOTE CONTROL**



INSTITUTO FEDERAL









### **ASHTRAY**















INSTITUTO FEDERAL









# MIRROR





## **DESK LAMP**







INSTITUTO FEDERAL

SANTA CATADINA

# **BEDSIDE TABLE/NIGHT-STAND**















## **PILLOW**







INSTITUTO FEDERAL











# **BEDSPREAD/QUILT**







INSTITUTO FEDERAL SANTA CATARINA

DUVET



























## CARPET











### **CHEST OF DRAWERS**

















#### WARDROBE







#### **COAT HANGER**











INSTITUTO FEDERAL

SANTA CATABINA

# **DOOR HANDLE (KNOB)**





INSTITUTO FEDERAL SANTA CATARINA

**ROOM SERVICE MENU** 





COUCH / SOFA



#### **DINING TABLE**





#### **SHOWER**







# **COLD WATER/HOT WATER**















INSTITUTO FEDERAL SANTA CATARINA

#### **TOILET PAPER**

#### 1. Items Of The Bathroom





INSTITUTO FEDERAL SANTA CATARINA

# SINK/WASHBASIN



#### **AMENITIES**

SHAMPOO –