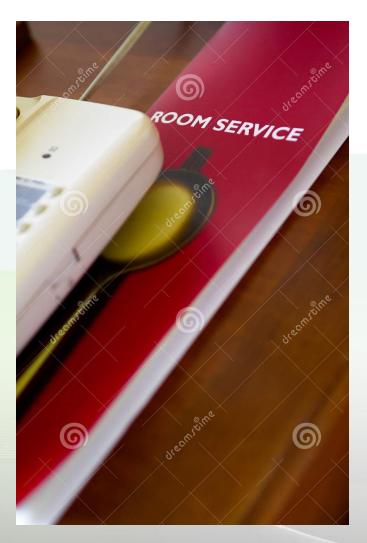

# **DOOR HANDLE (KNOB)**

INSTITUTO FEDERAL SANTA CATARINA

**ROOM SERVICE MENU** 

COUCH / SOFA