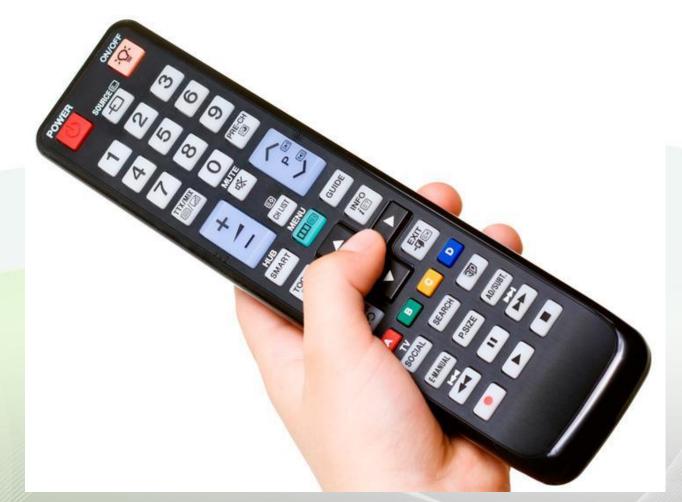

INSTITUTO FEDERAL

# HOTEL ROOMS BED & BATH







INSTITUTO FEDERAL







## **DOUBLE ROOM**









# **TRIPLE ROOM**













# **CONNECTING ROOMS**





INSTITUTO FEDERAL

SANTA CATABINA

# **BED (SINGLE, DOUBLE)**





INSTITUTO FEDERAL

SANTA CATARINA

# **AIR CONDITIONER & FAN**





## RADIO



Download more graphics at ww



## **TELEPHONE**







INSTITUTO FEDERAL SANTA CATARINA

## **CABLE TV**



## MINIBAR









INSTITUTO FEDERAL

# **TELEVISION (TV)**



# **REMOTE CONTROL**



INSTITUTO FEDERAL









### **ASHTRAY**















INSTITUTO FEDERAL









# MIRROR





## **DESK LAMP**







INSTITUTO FEDERAL

SANTA CATADINA

# **BEDSIDE TABLE/NIGHT-STAND**















## **PILLOW**







INSTITUTO FEDERAL











# **BEDSPREAD/QUILT**







INSTITUTO FEDERAL SANTA CATARINA

DUVET



























## CARPET











### **CHEST OF DRAWERS**

















#### WARDROBE







#### **COAT HANGER**











INSTITUTO FEDERAL

SANTA CATABINA

# **DOOR HANDLE (KNOB)**





INSTITUTO FEDERAL SANTA CATARINA

**ROOM SERVICE MENU** 





COUCH / SOFA



#### **DINING TABLE**





#### **SHOWER**







# **COLD WATER/HOT WATER**















INSTITUTO FEDERAL SANTA CATARINA

#### **TOILET PAPER**

#### 1. Items O