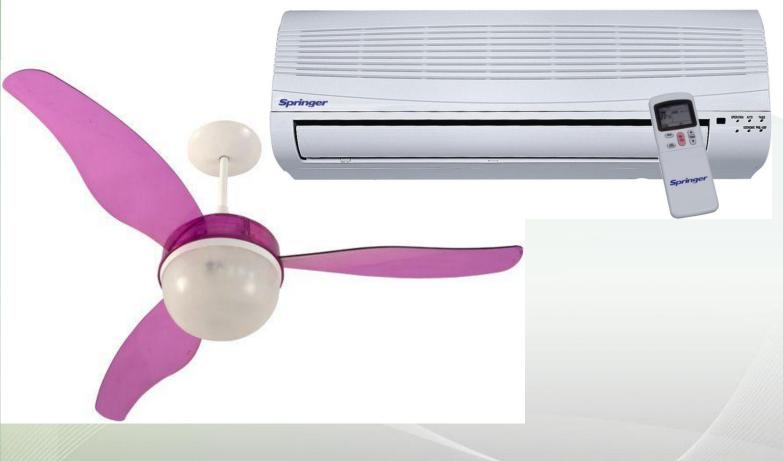

INSTITUTO FEDERAL

# HOTEL ROOMS BED & BATH







INSTITUTO FEDERAL







## **DOUBLE ROOM**









# **TRIPLE ROOM**













# **CONNECTING ROOMS**





INSTITUTO FEDERAL

SANTA CATABINA

# **BED (SINGLE, DOUBLE)**





INSTITUTO FEDERAL

SANTA CATARINA

# **AIR CONDITIONER & FAN**





## RADIO



Download more graphics at ww



## **TELEPHONE**







INSTITUTO FEDERAL SANTA CATARINA

## **CABLE TV**



## MINIBAR









INSTITUTO FEDERAL

# **TELEVISION (TV)**



# **REMOTE CONTROL**



INSTITUTO FEDERAL









### **ASHTRAY**















INSTITUTO FEDERAL









# MIRROR





## **DESK LAMP**







INSTITUTO FEDERAL

SANTA CATADINA

# **BEDSIDE TABLE/NIGHT-STAND**















## **PILLOW**







INSTITUTO FEDERAL











# **BEDSPREAD/QUILT**







INSTITUTO FEDERAL SANTA CATARINA

DUVET



























## CARPET











### **CHEST OF DRAWERS**

















#### WARDROBE







#### **COAT HANGER**











INSTITUTO FEDERAL

SANTA CATABINA

# **DOOR HANDLE (