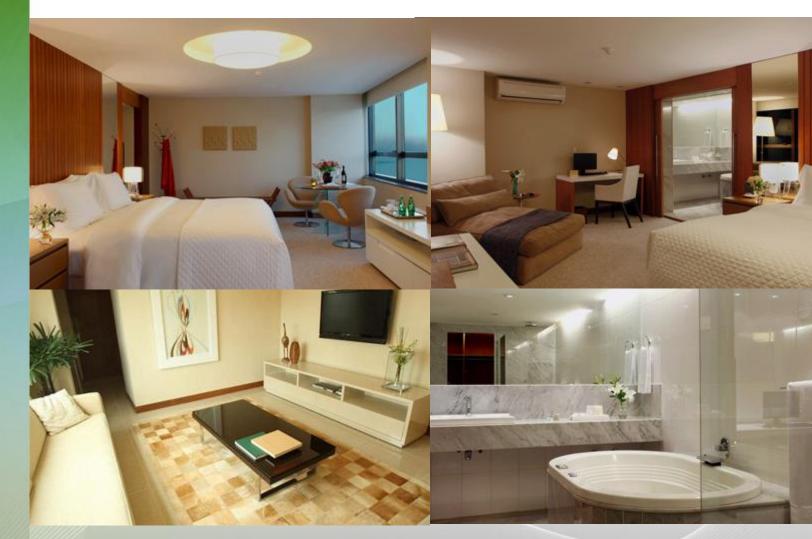

INSTITUTO FEDERAL

# HOTEL ROOMS BED & BATH







INSTITUTO FEDERAL







## **DOUBLE ROOM**









# **TRIPLE ROOM**













# **CONNECTING ROOMS**





INSTITUTO FEDERAL

SANTA CATABINA

# **BED (SINGLE, DOUBLE)**





INSTITUTO FEDERAL

SANTA CATARINA

# **AIR CONDITIONER & FAN**





## RADIO



Download more graphics at ww



## **TELEPHONE**







INSTITUTO FEDERAL SANTA CATARINA

## **CABLE TV**



## MINIBAR









INSTITUTO FEDERAL

# **TELEVISION (TV)**



# **REMOTE CONTROL**



INSTITUTO FEDERAL









### **ASHTRAY**















INSTITUTO FEDERAL









# MIRROR





## **DESK LAMP**







INSTITUTO FEDERAL

SANTA CATADINA

# **BEDSIDE TABLE/NIGHT-STAND**















## **PILLOW**







INSTITUTO FEDERAL











# **BEDSPREAD/QUILT**







INSTITUTO FEDERAL SANTA CATARINA

DUVET



























## CARPET











### **CHEST OF DRAWERS**

















####