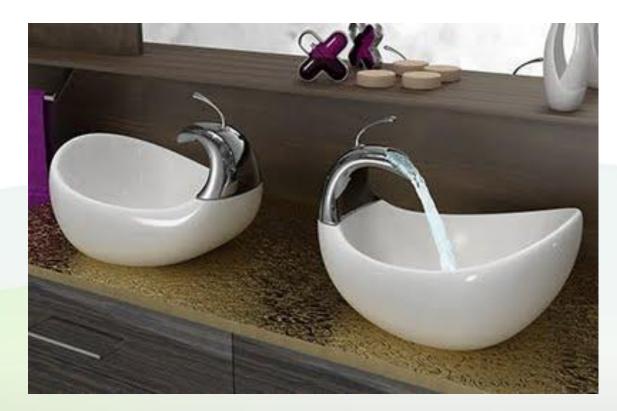

The Room** 



a) bedsit b) bed c) chair



**Items Of The Room** 



a) registerb) safetyc) safe





**Items Of The Room** 



a) sheep and pillow casesb) quilt and cushionsc) sheets and pillows



#### **Items Of The Room**



a) coat hangerb) coat rackc) coat of arms





#### **Items Of The Room**



a) beddingb) mattressc) matter





#### **Items Of The Room**



a) armourb) chairmanc) armchair



#### **Items Of The Room**

a) wastebasket **b)** wastewater c) wasteland



#### **Items Of The Bathroom**



# a) spreadb) towelsc) towelette





#### **Items Of The Bathroom**



a) hair clippersb) hair brushc) hair dryer



#### **Items Of The Bathroom**



# a) robberyb) bathrobec) robber





#### **Items Of The Bathroom**



a) soapb) soapyc) soup

#### **Items Of The Bathroom**



a) washclothb) washablec) washbasin



# POLITE OFFER COMMON REQUESTS

How can I assist you?

> May I help you?

INSTITUTO FEDERAL

- I would like ... / I'd like...
- **The minibar is empty.**
- The chambermaid will ...
- Could you bring me another..., please?
- Could you ask the chambermaid to …?

> There is no coat hanger in the closet.

#### DIALOGUE







INSTITUTO FEDERAL

Telephone rings....

- B: How can I help you, ma'am/sir?
- A: I can't turn on the air conditioner.
- **B: I see. Where is the remote control?**
- A: It's on the bedside table.
- **B: Just press the red button and close the windows.**
- A: All right!
- **B: Anything else, ma'am/sir?**
- A: Yes, please. I need 1 extra towel and a pillow.
- B: Anything else, ma'am/sir?
- A: No, that's all. Thank you.
- **B: Have a n