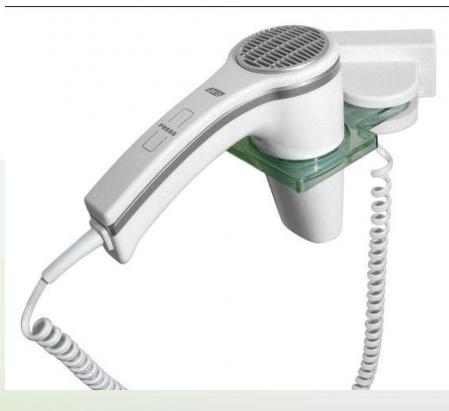

H – BATH SPONGE – UV PROTECTOR







# **RAZOR/SHAVING CREAM**













## **(BATH) TOWELS & FACE FLANNELS**









# BEACH TOWEL SWIMMING POOL TOWEL



INSTITUTO FEDERAL

# Vocabulary Test



**Items Of The Room** 



a) bedsit b) bed c) chair



**Items Of The Room** 



a) registerb) safetyc) safe





**Items Of The Room** 



a) sheep and pillow casesb) quilt and cushionsc) sheets and pillows



#### **Items Of The Room**



a) coat hangerb) coat rackc) coat of arms





#### **Items Of The Room**



a) beddingb) mattressc) matter





#### **Items Of The Room**



a) armourb) chairmanc) armchair



#### **Items Of The Room**

a) wastebasket **b)** wastewater c) wasteland



#### **Items Of The Bathroom**



# a) spreadb) towelsc) towelette





#### **Items Of The Bathroom**



a) hair clippersb) hair brushc) hair dryer



#### **Items Of The Bathroom**



# a) robberyb) bathrobec) robber





#### **Items Of The Bathroom**



a) soapb) soapyc) soup

#### **Items Of The Bathroom**



a) washclothb) washablec) washbasin



# POLITE OFFER COMMON REQUESTS

How can I assist you?

> May I help you?

INSTITUTO FEDERAL

- I would like ... / I'd like...
- **The minibar is empty.**
- The chambermaid will ...
- Could you bring me another..., please?
- Could you ask the chambermaid to …?

> There is no coat hanger in the closet.

#### DIALOGUE







INSTITUTO FEDERAL

Telephone rings....

- B: How can I help you, ma'am/sir?
- A: I can't turn on the air conditioner.
- **B: I see. Where is the remote control?**
- A: It's on the bedside table.
- **B: Just press the red butt