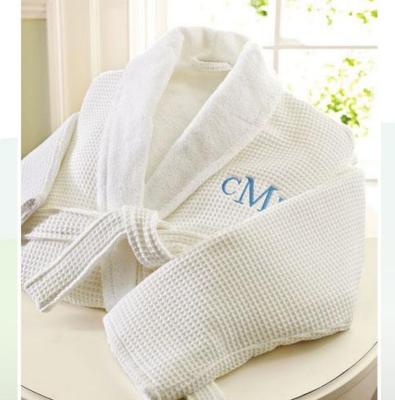

**(BATH) TOWELS & FACE FLANNELS**









# BEACH TOWEL SWIMMING POOL TOWEL



INSTITUTO FEDERAL

# Vocabulary Test



**Items Of The Room** 



a) bedsit b) bed c) chair



**Items Of The Room** 



a) registerb) safetyc) safe





**Items Of The Room** 



a) sheep and pillow casesb) quilt and cushionsc) sheets and pillows



#### **Items Of The Room**



a) coat hangerb) coat rackc) coat of arms





#### **Items Of The Room**



a) beddingb) mattressc) matter





#### **Items Of The Room**



a) armourb) chairmanc) armchair



#### **Items Of The Room**

a) wastebasket **b)** wastewater c) wasteland



#### **Items Of The Bathroom**



# a) spreadb) towelsc) towelette





#### **Items Of The Bathroom**



a) hair clippersb) hair brushc) hair dryer



#### **Items Of The Bathroom**



# a) robberyb) bathrobec) robber





#### **Items Of The Bathroom**



a) soapb) soapyc) soup

#### **Items Of The Bathroom**



a) washclothb) washablec) washbasin



# POLITE OFFER COMMON REQUESTS

How can I assist you?

> May I help you?

INSTITUTO FEDERAL

- I would like ... / I'd like...
- **The minibar is empty.**
- The chambermaid will ...
- Could you bring me another..., please?
- Could you ask the chambermaid to …?

> There is no coat hanger in the closet.

#### DIALOGUE







INSTITUTO FEDERAL

Telephone rings....

- B: How can I help you, ma'am/sir?
- A: I can't turn on the air conditioner.
- **B: I see. Where is the remote control?**
- A: It's on the bedside table.
- **B: Just press the red button and close the windows.**
- A: All right!
- **B: Anything else, ma'am/sir?**
-