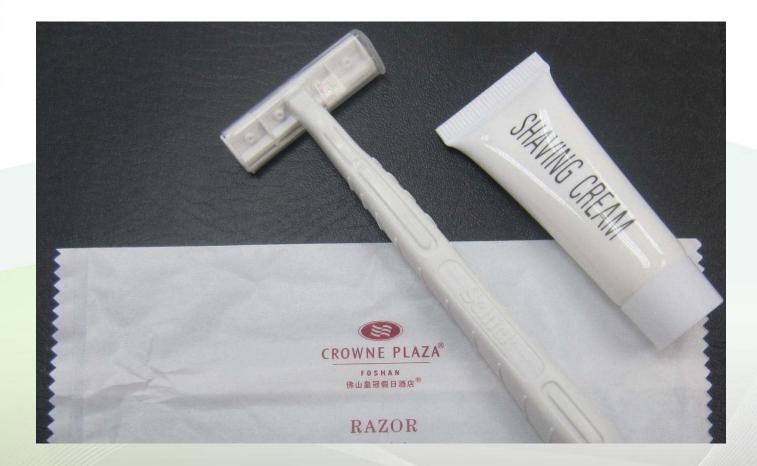

# **BEDSPREAD/QUILT**







INSTITUTO FEDERAL SANTA CATARINA

DUVET



























## CARPET











### **CHEST OF DRAWERS**

















#### WARDROBE







#### **COAT HANGER**











INSTITUTO FEDERAL

SANTA CATABINA

# **DOOR HANDLE (KNOB)**





INSTITUTO FEDERAL SANTA CATARINA

**ROOM SERVICE MENU** 





COUCH / SOFA



#### **DINING TABLE**





#### **SHOWER**







# **COLD WATER/HOT WATER**















INSTITUTO FEDERAL SANTA CATARINA

#### **TOILET PAPER**

#### 1. Items Of The Bathroom





INSTITUTO FEDERAL SANTA CATARINA

# SINK/WASHBASIN



#### **AMENITIES**

SHAMPOO – CONDITIONER – BODY LOTION – BATH SALTS – SHOWER GEL – BAR SOAP – TOOTHBRUSH – TOOTHPASTE – COMB – COTTON – DENTAL FLOSS – DEODORANT – HAIRBRUSH – BATH SPONGE – UV PROTECTOR







# **RAZOR/SHAVING CREAM**













## **(BATH) TOWELS & FACE FLANNELS**









# BEACH TOWEL SWIMMING POOL TOWEL



INSTITUTO FEDERAL

# Vocabulary Test



**Items Of The Room** 



a) bedsit b) bed c) chair



**Items Of The Room** 



a) registerb) safetyc) safe





**Items Of The Room** 



a) sheep and pillow casesb) quilt and cushionsc) sheets and pillows



#### **Items Of The Room**



a) coat hangerb) coat rackc) coat of arms





#### **Items Of The Room**



a) beddingb) mattressc) matter





#### **Items Of The Room**



a) armourb) chairmanc) armchair



#### **Items Of The Room**

a) wastebasket **b)** wastewater c) wasteland



#### **Items Of The Bathroom**



# a) spreadb) towelsc) towelette





#### **Items Of The Bathroom**



a) hair clippersb) hair brushc)